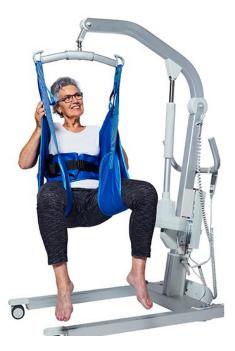

# AUSTIN

A premium toilet sling with smart features.

## **IMPORTANT FEATURES**

- High-quality polyester
- Safety clips or loops for easy and safe
- For clients with sufficient body strength
- Indelible info label. 0% chance of fading