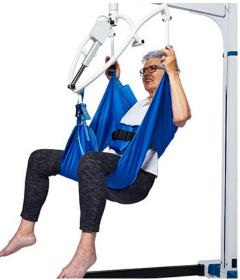

# AUSTIN

A premium toilet sling with smart features.

## **IMPORTANT FEATURES**

- High-quality polyester
- Safety clips or loops for easy and safe
- For clients with sufficient body strength
- Indelible info label. 0% chance of fading