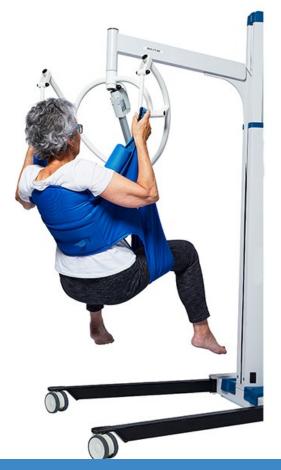

# AUSTIN

A premium toilet sling with smart features.

## **IMPORTANT FEATURES**

- High-quality polyester
- Safety clips or loops for easy and safe
- For clients with sufficient body strength
- Indelible info label. 0% chance of fading